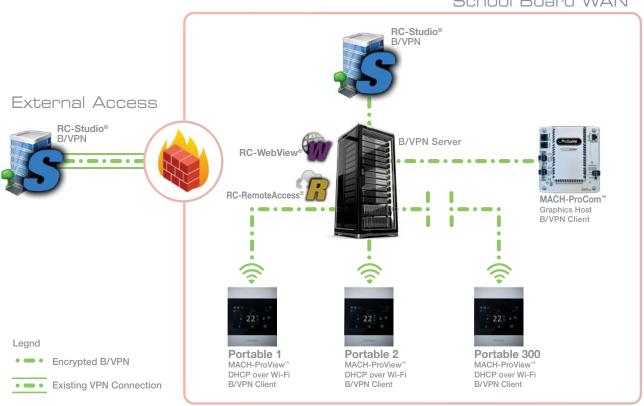

| Executive Director of Maintenance                  | 713-313-8114 | rychlect@tsu.edu                |
| Tomball ISD               | Gary Hutton         | Director of Construction                           | 281-357-3170 | garyhutton@tomallisd.net        |
| Woodville ISD             | Glen Conner         | Superintendent                                     | 409-283-3752 | glen.conner@woodvilleeagles.org |



people & technology you can rely on™



WAOTI-T TO VIEW LOD

Sustainability standards place a high demand on facility managers to maintain a delicate balance of energy efficiency, client comfort, and environmental impact.

The ease of use, versatility, and resilience of the Reliable Controls® MACH-System™ allows building operators to achieve that balance.

#### School Board WAN



# Solution

By combining the new MACH-ProView LCD controller with RC-RemoteAccess and RC-WebView, you now have a simple, flexible, and secure method to network your BAS for portables.

Wi-Fi and DHCP provide a secure, encrypted BAS network! One network accommodates all portables!

# Benefits

This setup opens a range of new options:

- Alarming and notifications are now possible
- Enterprise level scheduling (Snow days + PD days)
- Flexibility to relocate portables

Remote access allows:

- Troubleshooting
- Setpoint changes
- Programming changes
- Schedule changes

Enjoy fewer on-site service calls, greater flexibility, increased productivity, and a **reduction** in maintenance and energy costs. All while increasing the comfort of students' and staff!



powerful enterprise server solut