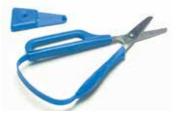

#### Loop Scissors

Self-opening loop scissors are sharp enough to cut anything!

| SKU     | Description   | Price   |
|---------|---------------|---------|
| TAG0601 | Loop Scissors | \$22.43 |