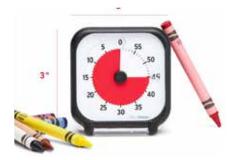

le steps - a uniform, step-by-step approach designed to help the child

achieve incremental successes. All skills are presented in a rhyming format to help maintain the child's attention and retention and make it fun. All self-care skills are accompanied by a list of prerequisite hand skills. Also included are useful "tips" to make the learning experience more successful.

| SKU    | Description           | Price   |
|--------|-----------------------|---------|
| PP1565 | Self-Care with Flair! | \$29.95 |

# **Tools for Time Management**

Visual timers are a great resource to aid transitions and for teaching time management. By visually displaying the passage of time users can monitor their own activities. This better time awareness also relieves the stress and anxiety of disorientation.



#### **Time Timer Original**

The Time Timer provides the ability to judge how much time is left without having to know how to tell time. The products operate with high color resolution, large dial numbers, and ultra-quiet quartz movement.

| SKU     | Description | Price   |
|---------|-------------|---------|
| TAS0154 | 3" Timer    | \$29.95 |
| TAS0153 | 8" Timer    | \$36.95 |
| TAS0160 | 12" Timer   | \$41.95 |



#### Time Timer PLUS 60 Minute Timer

As time elapses, the red disk gradually disappears under a clear and durable lens, making the new Time Timer PLUS an ideal time management tool for all ages. Features an on-the-go carry handle and volume control dial. 5.5" x 7".

| SKU     | Description     | Price   |
|---------|-----------------|---------|
| TAS0161 | Time Timer Plu