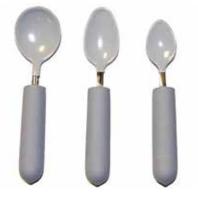

#### Sensory Spoon

The Sensory Spoon is for babies ages 7 months to 3 years. It focuses on the development of self-feeding with infants as young as 7 months. At this age, infants are curious and interested in handling objects and bringing them to their mouths in exploration - the perfect age to introduce a colorful, tactilely pleasing object that is safe and functional!

| SKU      | Description   | Price  |
|----------|---------------|--------|
| THS15038 | Sensory Spoon | \$9.99 |