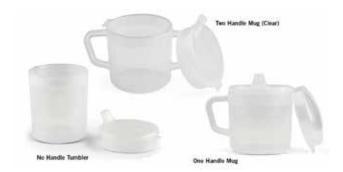

#### **Cups and Mugs**

This cup features a lid with a contoured spout to fit comfortably in the mouth. The lid is also anti-splash and designed to direct the flow of liquid into the mouth. Holds 8 oz. of warm or cold liquid. Each cup comes with two specialty lids that can be used with a straw and allow the flow of liquid to be regulated.

| SKU      | Description                     | Price  |
|----------|---------------------------------|--------|
| DLE12302 | No Handle Tumbler - 8 oz.       | \$3.99 |
| DLE12303 | One Handle Mug - 8 oz. (Clear)  | \$3.99 |
| DLE12304 | Two Handle Mug - 8 oz. (Clear)  | \$4.99 |
| DLE12314 | Two Handled Mug - 8 oz. (Red)   | \$4.99 |
| DLE12315 | Two Handle Mug - 8 oz. (Yellow) | \$4.99 |
| DLE12316 | Two Handle Mug - 8 oz (Purple)  | \$4.99 |