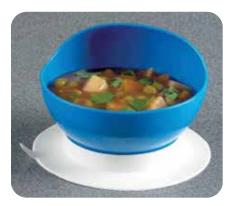

#### Scooper Bowl with Rubber Ring

Hemispherical bowl with removable rubber ring at its base is 4<sup>1</sup>/2" in diameter. High return curve on one side to prevent spilling.

| SKU     | Description  | Price   |
|---------|--------------|---------|
| DLE0124 | Scooper Bowl | \$10.40 |