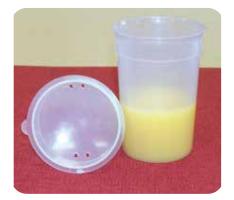

#### **Flo-Trol Feeding Cup**

Permits dribble-free drinking without the need to sit up or raise the head. Placing a finger over the vent hole in the cap controls the flow of liquid through the mouthpiece. Graduated at 4, 6 and 8 oz. levels.

| SKU     | Description   | Price   |
|---------|---------------|---------|
| DLE0104 | Feeding Cup   | \$8.70  |
| DLE0105 | Cup with Plug | \$10.15 |

**Little Spill Cup** 

This plastic cup comes with a deep-dished lid with two small holes on the top to permit a controlled flow of liquid for those who have difficulty managing fluids.