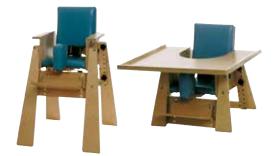

----|---------|
| LS83007 | Star Board  | \$21.99 |

### Chairs



#### **Corner Chairs**

THIS IS A DROP-SHIP PRODUCT

For users who need support of the head, trunk, and pelvis in order to both develop an upright sitting posture and align the head and trunk. The Chair has a firm, padded insert. Includes removable head supports, adjustable seat, removable abductors, 2" seat belt and adjustable tray. See website for sizing guidelines.

| SKU      | Description                      | Price     |
|----------|----------------------------------|-----------|
| TAS33006 | Corner Chairs Small              | \$797.81  |
| TAS33001 | Corner Chairs Small with Casters | \$918.48  |
| TAS33007 | Corner Chairs Large              | \$890.04  |
| TAS33008 | Corner Chairs Large with Casters | \$1013.33 |





#### **Kinder Chairs**

#### THIS IS A DROP-SHIP PRODUCT

Designed as an adjustable seat that can ensure proper positioning. Features include adjustable seat depth, adjustable footrest, abductor pads, and seat belt. See website for sizing.

| SKU      | Description                   | Price    |
|----------|-------------------------------|----------|
| TAS33003 | LOW Kinder Chair (with tray)  | \$691.44 |
| TAS33004 | HIGH Kinder Chair (no tray)   | \$606.43 |
| TAS33005 | HIGH Kinder Chair (with tray) | \$726.79 |

#### **Kaye Lock-in-Place Frazier Tables**

#### THIS IS A DROP-SHIP PRODUCT

These height adjustable tables lock onto the Kaye Therapy Benches. They have a cut-out surface to help in placing them close around the child to stabilize the shoulders, arms & hands.

| SKU