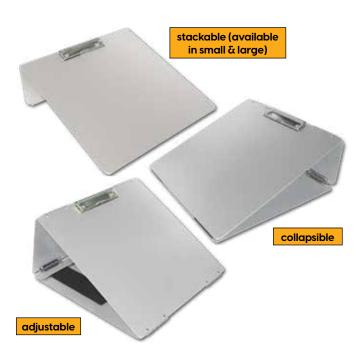

#### **Collapsible Slant Board**

Ultralight and Collapsible!

Features a smooth writing surface and a heavy duty metal clip.

Small Slant Board: 12"w x 12"h".

Large Slant Board: 18"w x 12"h"

| SKU       | Description               | Price   |
|-----------|---------------------------|---------|
| TAS1545BK | Collapsible Small (black) | \$46.00 |
| TAS1546BK | Collapsible Large (black) | \$55.00 |
| TAS1545BL | Collapsible Small (blue)  | \$46.00 |
| TAS1546BL | Collapsible Large (blue)  | \$55.00 |

#### Adjustable/Collapsible Light Weight Slant Board

Adjustable and Collapsible! Adjusts from 20 to 32 degrees. Small Slant Board: 12"w x 12"h" Large Slant Board: 16"w x 12"h"

| SKU      | Description              | Price   |
|----------|--------------------------|---------|
| TA\$1577 | Adjustable Small (black) | \$58.00 |
| TAS1578  | Adjustable Large (black) | \$66.00 |
| TAS1567  | Adjustable Small (blue)  | \$58.00 |
| TAS1568  | Adjustable Large (blue)  | \$60.00 |

#### **Aluminum Slant Boards**

These slant boards are made of rugged aluminum, are lightweight, durable, sturdy, and attractive. Features features a non-slip edge strip, and low profile metal clip.

Stackable and Collapsible boards have a writing angle of 20 degrees; Adjustable has a writing angle of 15-60 degrees.

| SKU      | Description                     | Price    |
|----------|---------------------------------|----------|
| TA\$1550 | Stackable Small (12" w x 12" h) | \$53.00  |
| TA\$1551 | Stackable Large (16" w x 12" h) | \$64.00  |
| TA\$1555 | Collapsible (12" w x 12" h)     | \$76.00  |
| TA\$1557 | Adjustable (12" w x 12" h)      | \$112.50 |