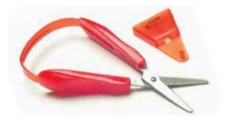

#### **Easi-Grip Loop Scissors**

Self-opening handles are operated by gentle pressure between thumb and fingers or fingers and palm.

| SKU     | Description                 | Price   |
|---------|-----------------------------|---------|
| TAS2401 | Easi-Grip Loop - Right Hand | \$12.89 |
| TAS2402 | Easi-Grip Loop - Left Hand  | \$12.89 |