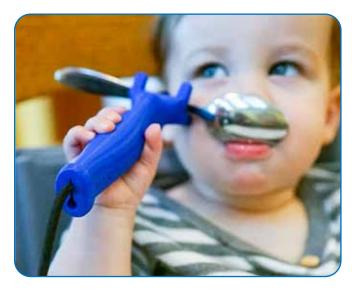

# Tools for Gripping and Grasping Introducing... THE FUNCTIONALHAND

The Functionalhand is tailored to assist individuals who have difficulty with grasp, providing a means to hold objects for fun and function.

The unique and flexible design allows the individual to hold functional tools of many shapes and sizes in both the vertical and horizontal orientation.