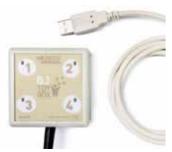

household devices such as lights, kitchen appliances, and televisions with minimal effort, making it an essential tool for enhancing daily living. motor control.

| SKU     | Description           | Price    |
|---------|-----------------------|----------|
| AT77734 | No Gooseneck          | \$89.95  |
| AT77735 | 12"Gooseneck & Clamp  | \$169.95 |
| AT77736 | 19" Gooseneck & Clamp | \$179.95 |



### HoneyBee Proximity Switch

An innovative, easy-to-use switch that uses proximity of a hand, finger, head or nearly any object for activation. The HoneyBee can be plugged into any communication device, adapted toy or computer interface that has a standard 1/8-inch jack.

| SKU     | Description     | Price    |
|---------|-----------------|----------|
| AT83301 | HoneyBee Switch | \$215.00 |



### ToyBox

Control up to 4 different toys or adapted devices from your computer! ToyBox has 4 output switches that can be controlled using the software included or from other applications such as MS PowerPoint, the Grid 2 or many others.

| SKU     | Description | Price    |
|---------|-------------|----------|
| AT83137 | ToyBox      | \$110.99 |



### **Participation Box**

Control household appliances with a switch! This device allows you to control any electrical appliance using a switch. Choose from 3 different activation modes: direct, timed and latched (On/Off). Plug the appliance that you wish to control into the socket located on the box and your switch into the switch input.

| SKU     | Description       | Price    |
|---------|-------------------|----------|
| AT83129 | Par