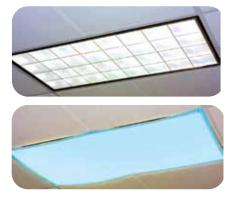

#### **Fluorescent Light Filters**

Create a calming and pleasant atmosphere with filters designed to reduce the flicker and glare of fluorescent lights. Heat-resistant fabric filters attach to standard ceiling light fixtures with six sturdy, built-in magnets.

| SKU      | Description      | Price   |
|----------|------------------|---------|
| THS55502 | Blue (set of 4)  | \$39.99 |
| THS55503 | White (set of 4) | \$39.99 |

#### Patterned Fluorescent Light Filters

Heat-resistant, patterned light filters attach to standard ceiling fluorescent light fixtures and reduce glare and flickering, creating a calming work environment. Perfect for classroom and office environments. Flame retardant.

| SKU      | Description | Price   |
|----------|-------------|---------|
| THS55501 | Set of 2    | \$24.99 |