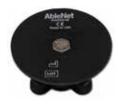

y electrical appliance using a switch. Choose from 3 different activation modes: direct, timed and latched (On/Off). Plug the appliance that you wish to control into the socket located on the box and your switch into the switch input.

| SKU     | Description       | Price    |
|---------|-------------------|----------|
| AT83129 | Participation Box | \$120.00 |



### **PowerLink 4 Control Unit**

Six unique modes of control allow you to define exactly how, and for how long, appliances will be turned on. PowerLink features two switch input jacks and is also linkable to wireless technology including Big or Jelly Beamer wireless switches.

| SKU     | Description  | Price    |
|---------|--------------|----------|
| AT16205 | PowerLink 4  | \$330.00 |
|         | Control Unit |          |



Quick Readv Mounting Plate for Assistive Technoloav

The Quick Ready Mounting Plate for Assistive Technology is used to mount most assistive technology to an AbleNet Quick Ready Mounting Arm. Included with the mounting plate are Dual Lock strips used to attach the device to the mounting plate.

| SKU     | Description    | Price   |
|---------|----------------|---------|
| AT16267 | Mounting Plate | \$35.00 |



### **9V Battery** Interrupter

Make any 9V battery-operated toy switch adaptable!

| SKU     | Description | Price   |
|---------|-------------|---------|
| AT83124 | 9V Battery  | \$29.00 |
|         | Interrupter |         |



### **One Quick-Ready Mount**

Features a single adjustment point on the mounting arm that allows you to control the precise positioning

of assistive