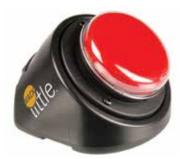

h Levels

All the same great features of the BIG and LITTLE Step-by-Step communicators with the power and convenience of levels! Levels are ideal for pre-recorded sequential messages that are used on a regular basis. 4 minutes total recording time.

| SKU     | Description      | Price    |
|---------|------------------|----------|
| AT16251 | BIG Step-by-Step | \$220.00 |



### **Big Button**

Two styles of Big Buttons are powerful communicators with easy-touch activation! Each has two modes: single message and tap-to-talk mode. Allows the user to play the steps in sequence, one by one. See website for more details.

| SKU     | Description       | Price    |
|---------|-------------------|----------|
| AT16542 | Big Button        | \$69.00  |
| AT16543 | with Steps & Lvls | \$109.00 |



#### LITTLE mack Communicator

Simply record any message directly into the LITTLE mack communicator for one touch, single message playback up to two minutes in length. Angled base and 2.5 inch activation surface. Powered by a replaceable 9-volt battery.

| op In Step |  |
|------------|--|
| - Ster     |  |

LITTLE Step-by-Step with Levels

All the same great features of the BIG and LITTLE Step-by-Step communicators with the power and convenience of levels! Levels are ideal for pre-recorded sequential messages that are used on a regular basis. 4 minutes total recording time.

| SKU     | Description | Price    | SKU     | Description | Price |
|---------|-------------|----------|---------|-------------|-------|
| AT16252 | LITTLE mack | \$155.00 | AT16247 | LITTLE Step | \$220 |



### *