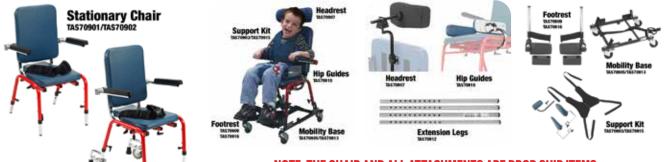

| \$477.06 |

#### Kaye Adjustable Benches

#### THIS IS A DROP-SHIP PRODUCT

When you need a stable surface to achieve a child's maximum arm and hand movements for play, learning, and daily living activities. The slotted legs make it quick and easy for therapists to raise, lower or tilt the seat surface. Weight limit: 180 lbs. See website for sizing.

| SKU      | Description                         | Price    |
|----------|-------------------------------------|----------|
| TAS33012 | Adjustable Bench - Small            | \$317.28 |
| TAS33013 | Adjustable Bench - Medium           | \$388.30 |
| TAS33016 | Adjustable Bench - Large            | \$421.51 |
| TAS33014 | Adjustable Bench - Small (Folding)  | \$329.12 |
| TAS33015 | Adjustable Bench - Medium (Folding) | \$390.76 |

# Chairs



NOTE: THE CHAIR AND ALL ATTACHMENTS ARE DROP SHIP ITEMS AND DO NOT QUALIFY FOR FREE SHIPPING.

### **First Class School Chair**

Mobile Chair TAS70903/TAS70904

#### THIS IS A DROP-SHIP PRODUCT

Multiple adjustments and accessories meet the needs of each child as they grow and develop. Seat is height and depth adjustable with a 15-degree

| SKU      | Description                  | Price    |
|----------|------------------------------|----------|
| TAS70901 | Stationary Chair ONLY- Small | \$650.00 |
| TAS70902 | Stationary Chair ONLY- Large | \$720.00 |
| TAS70903 | Mobile Chair ONLY - Small    | \$875.00 |
| TAS70904 | Mobile Chair ONLY - Large    | \$945.00 |
| TAS70905 | Mobility Base ONLY - Small   | \$225.00 |
| TAS70913 | Mobility Base ONLY - Large   | \$227.50 |
| TAS70906 | Tray