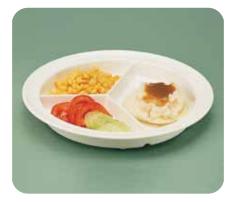

**Grip Ware Scoop Dishes** 

This heavy duty Scoop Dish is made of extra-thick melamine plastic. 9" diameter plate with a groove in the lip to hold utensils.

| SKU     | Description    | Price   |
|---------|----------------|---------|
| DLE0633 | Partition Dish | \$8.12  |
| DLE0634 | Scoop Dish     | \$13.95 |