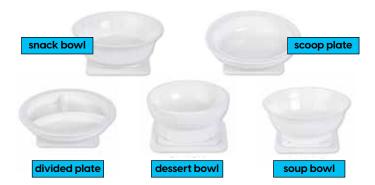

wl (Coral) | \$22.99 |
|              |         |



#### Happy Mat Silicone Feeding Mat

Let your little self-feeder do it up right while containing the mess with this cute smiley-face feeding placemat. Three sections corral different foods for little ones that don't want their food to touch. 14" x 9"; silicone suction cups.

| SKU      | Description | Price   |
|----------|-------------|---------|
| DLE73503 | Mat (Blue)  | \$25.99 |
| DLE73504 | Mat (Coral) | \$25.99 |



#### **Play Mat**

The Play Mat is an all-in-one mat plus a flower compartment that transforms playtime into an opportunity for sensory exploration, fine motor skill development, and creativity.

| SKU      | Description     | Price   |
|----------|-----------------|---------|
| DLE73506 | Play Mat (Mint) | \$29.99 |



#### **Freedom Dinnerware**

Sticks solidly to any smooth table or work surface. It is virtually impossible to lift or move the plate or bowl so there's no chance of the plate or bowl moving or tipping up.

| SKU     | Description                                 | Price   |
|---------|---------------------------------------------|---------|
| FRE-001 | Snack Bowl w/Suction Pad (8" w x 3"h)       | \$36.95 |
| FRE-002 | Scoop Plate (8" w x 43/4"h)                 | \$36.95 |
| FRE-003 | Divided Plate (9" w x 1 <sup>3</sup> /4" h) | \$36.95 |
| FRE-004 | Dessert Bowl (41/2" w x 11/2" h)            | \$21.95 |
| FRE-005 | Soup Bowl (6" w x 1 <sup>3</sup> /4 h)      | \$24.95 |



#### Stepwise Cookbooks

A chance for children and adults at all developmental levels to participate in funfille