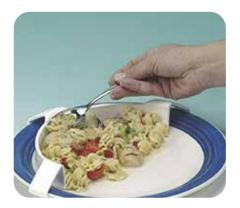

#### **SureFit Plastic Food Guard**

The grooved edge slides onto the plate, forming a gapless join. Fits plates from 8-1/2" to 10-3/4" in diameter. Tapered ends prevent interference with utensils. Stays securely in place.