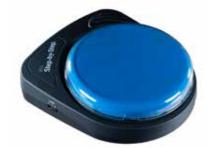

signed cases with built-in handle for easy carrying. This product fits the iPad 2, 3 and 4 only.

| SKU     | Description   | Price   |
|---------|---------------|---------|
| AT16552 | Sleek, Silver | \$49.00 |
| AT16553 | Sleek, Black  | \$49.00 |
| AT16557 | Sleek, Purple | \$49.00 |
| AT16559 | Rugged Case   | \$79.00 |



### **BIGmack Communicator**

Record any single message directly into the BIGmack communicator and press its large (5") activation surface for playback up to two minutes in length. Features include; volume control, ON/OFF switch, external switch jack for specialty switch operation, and toy/appliance jack with cable. Requires 9-volt battery (not included).

| SKU     | Description | Price    |
|---------|-------------|----------|
| AT16201 | BIGmack     | \$155.00 |



#### BIG Step-by-Step with Levels

All the same great features of the BIG and LITTLE Step-by-Step communicators with the power and convenience of levels! Levels are ideal for pre-recorded sequential messages that are used on a regular basis. 4 minutes total recording time.

| SKU     | Description      | Price    |
|---------|------------------|----------|
| AT16251 | BIG Step-by-Step | \$220.00 |



### **Big Button**

Two styles of Big Buttons are powerful communicators with easy-touch activation! Each has two modes: single message and tap-to-talk mode. Allows the user to play the steps in sequence, one by one. See website for more details.

| SKU     | Description       | Price    |
|---------|-------------------|----------|
| AT16542 | Big Button        | \$69.00  |
| AT16543 | with