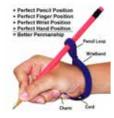

#### WriteRight Pencil Grip

Develop a mature and efficient dynamic tripod grasp with the simple instruction of: "pinch the eyes, cover the mouth and wrap your fingers around the tail."

| SKU       | Description                     | Price   |
|-----------|---------------------------------|---------|
| TAS70703K | Large (Right-Handed)            | \$2.85  |
| TAS70727K | Bulk Kit: Large -Right (6 Pack) | \$15.75 |