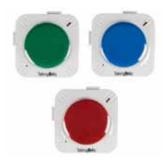

.00 |



#### LITTLE mack Communicator

Simply record any message directly into the LITTLE mack communicator for one touch, single message playback up to two minutes in length. Angled base and 2.5 inch activation surface. Powered by a replaceable 9-volt battery.

| op In Step |  |
|------------|--|
| - Ster     |  |

LITTLE Step-by-Step with Levels

All the same great features of the BIG and LITTLE Step-by-Step communicators with the power and convenience of levels! Levels are ideal for pre-recorded sequential messages that are used on a regular basis. 4 minutes total recording time.

| SKU     | Description | Price    | SKU     | Description | Price |
|---------|-------------|----------|---------|-------------|-------|
| AT16252 | LITTLE mack | \$155.00 | AT16247 | LITTLE Step | \$220 |



### **TalkingBrix 2**

TalkingBrix2 is a set of three single-message communication devices that can be used individually or attached to create a multi-message communication device. Each TalkingBrix can play a message up to 10 seconds long.

| SKU     | Description    | Price    |
|---------|----------------|----------|
| AT16260 | Talking Brix 2 | \$225.00 |



### I Can Say it With Symbols Picture Communication Book for Adults

An ideal portable size book for users who want their communication aids with them at home or out in restaurants and community activities. The picture communication boards enable users to communicate and indicate choices about their feelings, health, assistive devices, basic needs, visitors, places to go, activities, exercise, personal care, food, beverages, groce