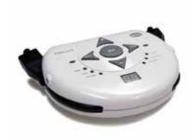

different toys or adapted devices from your computer! ToyBox has 4 output switches that can be controlled using the software included or from other applications such as MS PowerPoint, the Grid 2 or many others.

| SKU     | Description | Price    |
|---------|-------------|----------|
| AT83137 | ToyBox      | \$110.99 |



### **Participation Box**

Control household appliances with a switch! This device allows you to control any electrical appliance using a switch. Choose from 3 different activation modes: direct, timed and latched (On/Off). Plug the appliance that you wish to control into the socket located on the box and your switch into the switch input.

| SKU     | Description       | Price    |
|---------|-------------------|----------|
| AT83129 | Participation Box | \$120.00 |



### **PowerLink 4 Control Unit**

Six unique modes of control allow you to define exactly how, and for how long, appliances will be turned on. PowerLink features two switch input jacks and is also linkable to wireless technology including Big or Jelly Beamer wireless switches.

| SKU     | Description  | Price    |
|---------|--------------|----------|
| AT16205 | PowerLink 4  | \$330.00 |
|         | Control Unit |          |



Quick Readv Mounting Plate for Assistive Technoloav

The Quick Ready Mounting Plate for Assistive Technology is used to mount most assistive technology to an AbleNet Quick Ready Mounting Arm. Included with the mounting plate are Dual Lock strips used to attach the device to the mounting plate.

| SKU     | Description    | Price   |
|---------|----------------|-