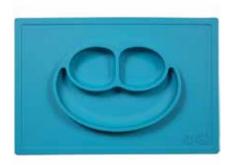

------|
| DLE0633 | Partition Dish | \$8.12  |
| DLE0634 | Scoop Dish     | \$13.95 |



**Scoop Dish** 

Plastic dish with a heightened edge on one side. Bottom of plate has a friction band of rubber to hold plate securely on all surfaces. 8" diameter.

| SKU     | Description | Price  |
|---------|-------------|--------|
| DLE0701 | Yellow      | \$9.99 |
| DLE0702 | Ivory       | \$9.99 |

#### Dishes (continued)



#### Happy Bowl Silicone Feeding Mat

Mat suctions directly to the table, making it difficult for tiny hands to tip over. Has a smaller footprint than the ezpz Happy Mat, so it fits on most highchair trays. Height of 1.5 inches. 9+ months.

| Description  | Price   |
|--------------|---------|
| Bowl (Blue)  | \$22.99 |
| Bowl (Coral) | \$22.99 |
|              |         |



#### Happy Mat Silicone Feeding Mat

Let your little self-feeder do it up right while containing the mess with this cute smiley-face feeding placemat. Three sections corral different foods for little ones that don't want their food to touch. 14" x 9"; silicone suction cups.

| SKU      | Description | Price   |
|----------|-------------|---------|
| DLE73503 | Mat (Blue)  | \$25.99 |
| DLE73504 | Mat (Coral) | \$25.99 |



#### **Play Mat**

The Play Mat is an all-in-one mat plus a flower compartment that transforms playtime into an opportunity for sensory exploration, fine motor skill development, and creativity.

| SKU      | Description     | Price   |
|----------|-----------------|---------|
| DLE73506 | Play Mat (Mint) | \$29.99 |



#### **Freedom Dinnerware**

Sticks solidly to an