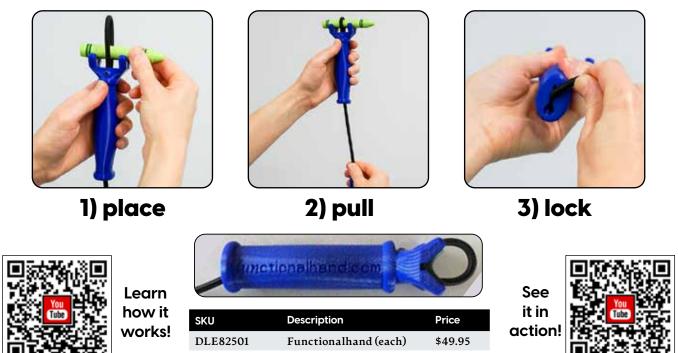

D, VISA, AMEX and DISCOVER. Credit terms are available for Public and U.S. Government agencies/institutions and others with previous credit approval. A credit application can be faxed or e-mailed by request.

This is an abbreviated version of our ordering information. For a complete version, including damages and return information, please visit our website at www.therapro.com.

# Tools for Gripping and Grasping Introducing... THE FUNCTIONALHAND

The Functionalhand is tailored to assist individuals who have difficulty with grasp, providing a means to hold objects for fun and function.

The unique and flexible design allows the individual to hold functional tools of many shapes and sizes in both the vertical and horizontal orientation.





### Inserting a tool is as simple as 1, 2, 3 ...



### **Tools for Gripping and Grasping**



#### Eazyhold Infant/Youth Universal Cuffs

This special needs soft silicone assistive device makes holding objects possible and easy. This 5-pack has the five smallest sized EasyHold universal cuffs for infant and youth up to approximately 10 years old.

Soft, hygenic and comfortable, non toxic and latex-free.

| t/Youth(5pk) | \$34.99      |
|--------------|--------------|
|              | t/Youth(5pk) |



#### **Eazyhold Universal Cuffs**

Package contains two cuffs of each size.

| SKU      | Description                 | Price   |
|----------|-----------------------------|---------|
| DLE90404 | Yellow (4"; sm holes)       | \$14.99 |
| DLE90405 | Pink (4"; lg holes)         | \$14.99 |
| DLE90406 | Green (41/2"; lg holes)     | \$14.99 |