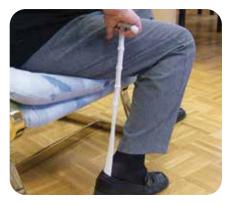

DLD1908 | Formed Sock Aid | \$7.00 |



#### **Basic Hip Kit**

Offers the most recommended ADL items for patients recovering from hip surgery. Includes one each of: Long Handled Bath Sponge, a Dressing Stick, a Formed Sock Aid, a 24" stainless steel Shoehorn, Elastic Shoelaces, and a 26" Reacher.

| SKU     | Description   | Price   |
|---------|---------------|---------|
| DLD1901 | Basic Hip Kit | \$40.00 |



**Elastic Shoe Laces** 

Allows wearer to slip shoes on and off, yet keeps shoes snug on the foot. Each bag contains 3 pairs of laces.

| SKU     | Description | Price  |
|---------|-------------|--------|
| DLD0109 | 24" White   | \$9.80 |
| DLD0110 | 24" Black   | \$9.80 |
| DLD0112 | 30" White   | \$9.80 |
| DLD0113 | 30" Black   | \$9.80 |
| DLD0114 | 30" Brown   | \$9.80 |



Shoehorn

For anyone who has trouble bending, this long shoehorn help slide shoes on quickly and with little effort. The plastic, 19.5" shoehorn has a unique 'T' shaped handle to allow the wrist to remain in a neutral position while putting on shoes.

| SKU     | Description | Price  |
|---------|-------------|--------|
| DLD0101 | Shoehorn    | \$7.50 |

#### **Dressing Aids (continued)**



#### Button Aid with Regular Handle

Button hook has a specially formed stainless steel wire loop which goes through the clothing eyelet and secures the button to allow it to be

pulled back through the eyelet.Ideal for those with use of only one hand. Wood handle is 5/8 inch. Overall length is approximately 7-3/4 inch.

| SKU     | Description | Price  |
|---------|-------------|--------|
| DLD0602