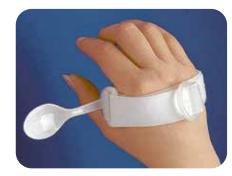

#### **Universal Cuff**

Comfortable cuff is ideal for those with little or no hand strength. It holds eating utensils, toothbrushes, etc. The washable cuff comes in two sizes, all fully adjustable to meet the user's particular condition and hand size.

Pediatric fits children ages 6-15.

| SKU     | Description | Price  |
|---------|-------------|--------|
| DLE0149 | Pediatric   | \$8.50 |
| DLE0148 | Adult       | \$8.50 |

Price