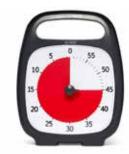

------|-----------------------|---------|
| PP1565 | Self-Care with Flair! | \$29.95 |

# **Tools for Time Management**

Visual timers are a great resource to aid transitions and for teaching time management. By visually displaying the passage of time users can monitor their own activities. This better time awareness also relieves the stress and anxiety of disorientation.



#### **Time Timer Original**

The Time Timer provides the ability to judge how much time is left without having to know how to tell time. The products operate with high color resolution, large dial numbers, and ultra-quiet quartz movement.

| SKU     | Description | Price   |
|---------|-------------|---------|
| TAS0154 | 3" Timer    | \$29.95 |
| TAS0153 | 8" Timer    | \$36.95 |
| TAS0160 | 12" Timer   | \$41.95 |



#### Time Timer PLUS 60 Minute Timer

As time elapses, the red disk gradually disappears under a clear and durable lens, making the new Time Timer PLUS an ideal time management tool for all ages. Features an on-the-go carry handle and volume control dial. 5.5" x 7".

| SKU     | Description     | Price   |
|---------|-----------------|---------|
| TAS0161 | Time Timer Plus | \$41.50 |



#### **Time Timer MOD**

A Time Timer with the style and durability of the Time Timer PLUS in a size that is portable and easy to use anywhere! 3.5" x 3.5". One AA battery required for operation (not included).

| SKU     | Description   | Price   |
|---------|---------------|---------|
| TAS0162 | Charcoal Gray | \$39.50 |
| TAS0166 | Lime Green    | \$39.50 |
| TAS0167 | Sky Blue      | \$39.50 |



##