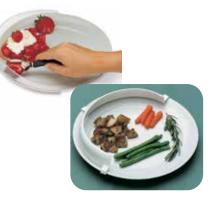

#### **Food Bumper**

Snap-on plastic bumper fits easily onto any standard sized (9" by 11") dinner plate. Provides high edge to aid placement of food on utensils.

| SKU     | Description | Price  |
|---------|-------------|--------|
| DLE0116 | Translucent | \$6.70 |
| DLE0117 | White       | \$6.70 |

#### **Innerlip Plates**

Food can be pushed to the side of this durable plastic plate, then scooped up with a fork or spoon. Ideal for one handed persons. Microwave safe. 9" diameter.

| SKU     | Description | Price  |
|---------|-------------|--------|
| DLE0119 | Beige       | \$9.80 |
| DLE0120 | Blue        | \$9.80 |