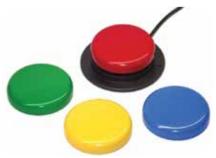

ilities who require a larger target area. Includes red, yellow, blue and green tops.

| SKU     | Description | Price   |
|---------|-------------|---------|
| AT16207 | Big Red     | \$75.00 |



### Pal Pads by Adaptivation

Pal Pads are pressure-activated membrane switches requiring the slightest touch (2 ounces of force), whether it comes from directly above or at a shallow angle. Equipped with a standard 1/8" (3.5mm) plug, these switches can be used with any communication aid or battery-operated assistive device that has a standard 1/8" (3.5mm) jack. Please see website for additional colors and sizes.

| SKU     | Description           | Price   |
|---------|-----------------------|---------|
| AT83302 | Pal Pad Small (Black) | \$59.00 |
| AT83309 | PalPadLarge(Black)    | \$64.00 |



### Jelly Bean Twist-Top Switch

Jelly Bean switch features a 2 1/2 inch activation surface and is recommended for users who are able to access a smaller target area. Switch tops can be removed and replaced with the color of your choice. Also includes a clear snap cap for symbol use.

| SKU     | Description       | Price   |
|---------|-------------------|---------|
| AT16228 | Jelly Bean Switch | \$75.00 |
|         |                   | Di      |

### **Taction Pad**

Innovative, clear, adhesivebacked plastic switches designed to turn almost any object or surface into an easily activated switch. By simply peeling off the backing and sticking the Taction Pad onto an object, therapists, parents, or teachers can create a customized switch that responds to the lightest touch of the skin.