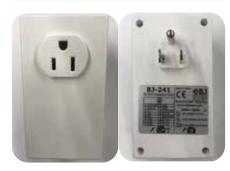

T77736 | 19" Gooseneck & Clamp | \$179.95 |



### HoneyBee Proximity Switch

An innovative, easy-to-use switch that uses proximity of a hand, finger, head or nearly any object for activation. The HoneyBee can be plugged into any communication device, adapted toy or computer interface that has a standard 1/8-inch jack.

| SKU     | Description     | Price    |
|---------|-----------------|----------|
| AT83301 | HoneyBee Switch | \$215.00 |



### ToyBox

Control up to 4 different toys or adapted devices from your computer! ToyBox has 4 output switches that can be controlled using the software included or from other applications such as MS PowerPoint, the Grid 2 or many others.

| SKU     | Description | Price    |
|---------|-------------|----------|
| AT83137 | ToyBox      | \$110.99 |



### **Participation Box**

Control household appliances with a switch! This device allows you to control any electrical appliance using a switch. Choose from 3 different activation modes: direct, timed and latched (On/Off). Plug the appliance that you wish to control into the socket located on the box and your switch into the switch input.

| SKU     | Description       | Price    |
|---------|-------------------|----------|
| AT83129 | Participation Box | \$120.00 |



### **PowerLink 4 Control Unit**

Six unique modes of control allow you to define exactly how, and for how long, appliances will be turned on. PowerLink features two switch input jacks and is also linkable to wireless technology including Big or Jelly Beamer wireless switches.

| SKU     | Description  | Price    |
|-----