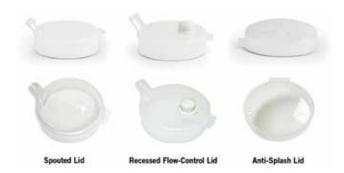

#### **Replacement Lids**

Replacement lids for Independence Cups and Independence Mugs. Available in three styles: Spouted, Anti-Splash, and Recessed Flow-Control. Please see our website for more detailed descriptions.

| SKU      | Description                        | Price   |
|----------|------------------------------------|---------|
| DLE12306 | Spouted Lid (6 pack)               | \$5.99  |
| DLE12307 | Anti-Splash Lid (6 pack)           | \$5.99  |
| DLE12308 | Recessed Flow-Control Lid (6 pack) | \$10.99 |