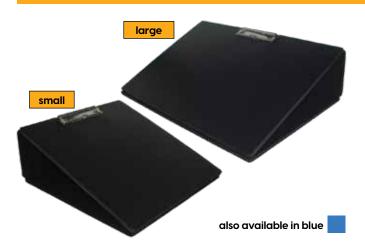

#### **Better Board Slant Board**

#### WARNING: CHOKING HAZARD

Portable & easy to store!

Lightweight, durable corrugated plastic with plastic clamps to securely hold paper.

Features non-slip rubber "feet" and a low angle surface of 20 degrees. Collapses to a thickness of just <sup>3</sup>/4". Available in black or red.

Better Board: 12"w x 12 1/2"h"

Better Board XL:18"w x 12"h"

22 degree angle can help with slouching.
Help with access; paper can be securely fastened to slant boards which is beneficial for one handed access

| SKU          | Description                   | Price    |
|--------------|-------------------------------|----------|
| TAS0201BK    | Better Board (black; each)    | \$17.95  |
| TAS0201BK-6  | Better Board (black; 6 pack)  | \$103.50 |
| TAS0201BK-24 | Better Board (black; 24 pack) | \$408.00 |
| TAS0201R     | Better Board (red; each       | \$17.95  |
| TAS0201R-6   | Better Board (red; 6 pack)    | \$103.50 |
| TAS0201R-24  | Better Board (red; 24 pack)   | \$408.00 |
| TAS0202BK    | XL (black; each)              | \$22.50  |
| TAS0202BK-6  | XL (black; 6 pack)            | \$135.00 |
| TAS0202BK-24 | XL (black; 24 pack)           | \$513.00 |
| TAS0202R     | XL (red; each)                | \$22.50  |
| TAS0202R-6   | XL (red; 6 pack)              | \$135.00 |
| TAS0202R-24  | XL (red; 24 pack)             | \$513.00 |