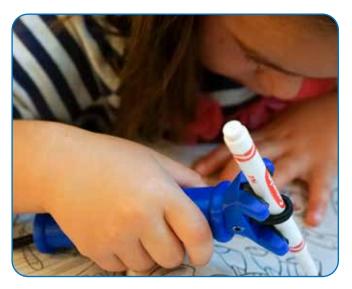

# Tools for Gripping and Grasping Introducing... THE FUNCTIONALHAND

The Functionalhand is tailored to assist individuals who have difficulty with grasp, providing a means to hold objects for fun and function.

The unique and flexible design allows the individual to hold functional tools of many shapes and sizes in both the vertical and horizontal orientation.