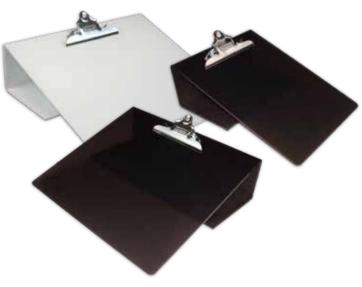

#### **Slant Boards**

#### Slant boards can be used for a variety of purposes!

- Create a vertical writing surface; this puts the wrist in the optimal extended position encouraging better pencil grasp and fine motor control.
- Bring visual information closer; this helps with visual attention and focus as well as decreasing strain on eyes.
- Promote optimal positioning; using a slant board at a 22 degree angle can help with slouching.
- better board XL also available in red