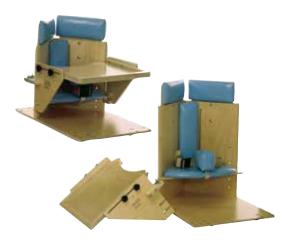

activi-

| KU      | Description  | Price  |
|---------|--------------|--------|
| \$83005 | Sensory Pack | \$7.99 |



#### SchKIDules Education **Bundle**

Features 1 Two-Sided 18" Tri-Folding Board, 66 2x2 School & Special Education Activity Magnets, 21 Headings Magnets, 36 Star Magnets

| SKU     | Description             | Price   |
|---------|-------------------------|---------|
| LS83008 | <b>Education Bundle</b> | \$42.99 |



#### SchKIDules Star Board

The SchKIDules 2-Sided Magnetic Starboard is ONE BOARD that is 18 inches long by 12 inches wide and folds down to three 6" panels. This board comes with 36 magnetic stars to be used to mark a child's progress.

| SKU     | Description | Price   |
|---------|-------------|---------|
| LS83007 | Star Board  | \$21.99 |

### Chairs



#### **Corner Chairs**

THIS IS A DROP-SHIP PRODUCT

For users who need support of the head, trunk, and pelvis in order to both develop an upright sitting posture and align the head and trunk. The Chair has a firm, padded insert. Includes removable head supports, adjustable seat, removable abductors, 2" seat belt and adjustable tray. See website for sizing guidelines.

| SKU      | Description                      | Price     |
|----------|----------------------------------|-----------|
| TAS33006 | Corner Chairs Small              | \$797.81  |
| TAS33001 | Corner Chairs Small with Casters | \$918.48  |
| TAS33007 | Corner Chairs Large              | \$890.04  |
| TAS33008 | Corner Chairs Large with Casters | \$1013.33 |





#### **Kinder Chairs**

#### THIS IS A DROP-SHIP PRODUCT

Des