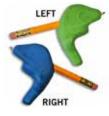

#### Eazyhold Infant/Youth Universal Cuffs

This special needs soft silicone assistive device makes holding objects possible and easy. This 5-pack has the five smallest sized EasyHold universal cuffs for infant and youth up to approximately 10 years old.

#### **Eazyhold Universal Cuffs**

Package contains two cuffs of each size.

| SKU      | Description                 | Price   |
|----------|-----------------------------|---------|
| DLE90404 | Yellow (4"; sm holes)       | \$14.99 |
| DLE90405 | Pink (4"; lg holes)         | \$14.99 |
| DLE90406 | Green (41/2"; lg holes)     | \$14.99 |
| DLE90407 | Orange(5"; sm holes)        | \$14.99 |
| DLE90408 | Blue ( $51/4''$ ; lg holes) | \$15.99 |
| DLE90409 | Lavender (41/2"; sm)        | \$15.99 |
| DLE90410 | Aqua(61/4";lgholes)         | \$15.99 |
| DLE90412 | Silver (71/2"; sm hole)     | \$16.99 |
| DLE90413 | NavyBlue(8";lghole)         | \$16.99 |

#### Eazyhold Youth/Adult Universal Cuffs

This 5 pack includes 5 Eazyhold universal cuffs for youth to adult (if your child's hand is small, the Infant to Youth pack may be a better fit). Our innovative utensil strap makes holding objects less work and more enjoyable!

Adjustable, non toxic and latexfree. For left or right hand.

| SKU      | Description      | Price   |
|----------|------------------|---------|
| DLE90403 | Youth/Adult(5pk) | \$39.99 |

**Eazyhold Universal Cuff:** 

#### Eazyhold Infant to Adult Universal Cuffs

A complete set of 7 soft silicone EazyHold universal cuffs for anyone who needs a variety of sizes to fit many ages and abilities from infant to adult. Comes with 7 of our most popular straps for a wide range of activities.

Washable and quick drying, non toxic and latex-free.

| SKU      | Description       | Price   |
|----------|-------------------|---------|
| DLE90401 | Infant/Adult(7pk) | \$49.99 |