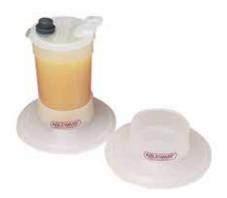

#### **Flo-Trol Feeding Cup**

Permits dribble-free drinking without the need to sit up or raise the head. Placing a finger over the vent hole in the cap controls the flow of liquid through the mouthpiece. Graduated at 4, 6 and 8 oz. levels.

| SKU     | Description   | Price   |
|---------|---------------|---------|
| DLE0104 | Feeding Cup   | \$8.70  |
| DLE0105 | Cup with Plug | \$10.15 |

**Little Spill Cup** 

This plastic cup comes with a deep-dished lid with two small holes on the top to permit a controlled flow of liquid for those who have difficulty managing fluids.