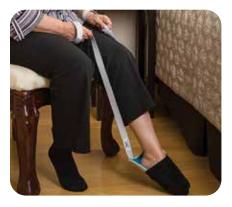

3"h)       | \$36.95 |
| FRE-002 | Scoop Plate (8" w x 43/4"h)                 | \$36.95 |
| FRE-003 | Divided Plate (9" w x 1 <sup>3</sup> /4" h) | \$36.95 |
| FRE-004 | Dessert Bowl (41/2" w x 11/2" h)            | \$21.95 |
| FRE-005 | Soup Bowl (6" w x 1 <sup>3</sup> /4 h)      | \$24.95 |



#### Stepwise Cookbooks

A chance for children and adults at all developmental levels to participate in funfilled, hands-on cooking activities. Recipes are represented by large Boardmaker symbols from Mayer Johnson. Large, easy-to-read text with dividing lines for visual clarity.

| SKU     | Description    | Price   |
|---------|----------------|---------|
| PP1512  | Breakfast      | \$17.50 |
| PP1513  | Lunch          | \$17.50 |
| PP1514K | Set of 2 books | \$32.50 |

#### **Dressing Aids**



Flexible Sock & Stocking Aid

This aid is lined inside with blue nylon to reduce friction and outside with beige terry cloth to hold securely until sock is on the foot. The two long straps have looped handles and may be pulled with one hand.

| SKU     | Description       | Price   |
|---------|-------------------|---------|
| DLD0103 | Flexible Sock Aid | \$14.10 |



#### Molded Sock And Stocking Aid

Pull the sock or stocking over the molded curved plastic. Insert foot and pull the long soft cord to bring the sock over the heel and up the leg.

| SKU     | Description     | Price   |
|---------|-----------------|---------|
| DLD0604 | Molded Sock Aid | \$13.00 |



#### Formed Sock Aid

The Formed Sock Aid is a molded frame that allows the sock to be slipped over the form and then pul