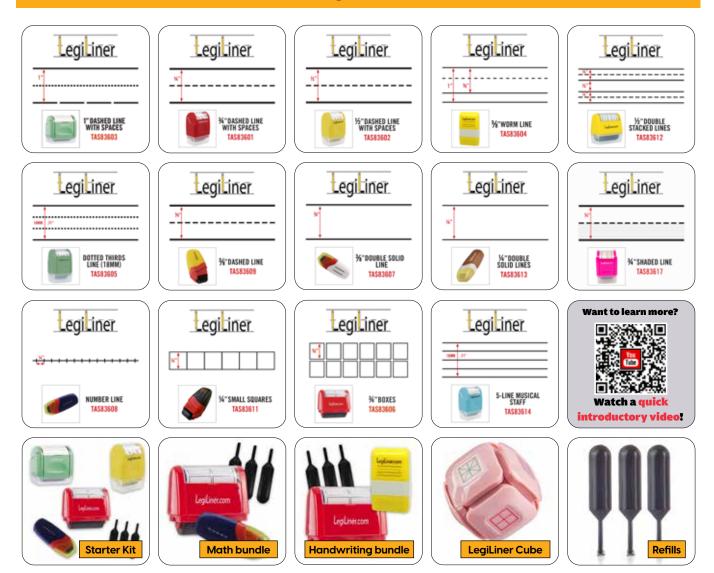

#### LegiLiners

The Legiliner allows you to quickly draw handwriting lines with a rolling ink stamp. Handwriting lines help to improve letter size and placement for more legible handwriting. Works on workbook pages, worksheets, plain paper, construction paper, crafts and more! Visit our website for measurements and more details.

| SKU      | Description              | Price   |
|----------|--------------------------|---------|
| TAS83603 | 1" DASHED Line w/ Spaces | \$16.00 |
| TAS83601 | 3/4" line (Red Case)     | \$16.00 |
| TAS83602 | 1/2" line (Yellow Case)  | \$16.00 |
| TAS83604 | Worm Line (5/8")         | \$16.00 |
| TAS83612 | 1/2" Double Stack        | \$16.00 |
| TAS83605 | Dotted Thirds (18mm)     | \$16.00 |
| TAS83609 | DASHED 3/8" line         | \$16.00 |

| SKU       | Description                           | Price   |
|-----------|---------------------------------------|---------|
| TAS83607  | Double 3/8" tall, 2 solid line        | \$16.00 |
| TAS83613  | Double Solid Lines 1/4"               | \$16.00 |
| TAS83617  | 3/4" Shaded Line                      | \$16.00 |
| TAS83608  | Number Line                           | \$16.00 |
| TAS83611  | 1/4" Small Squares                    | \$16.00 |
| TAS83606  | 3/4" inch Boxes                       | \$16.00 |
| TAS83614  | 5 Line Musical Staff                  | \$16.00 |
| TAS83620K | LegiLiner Starter Kit                 | \$65.00 |
| TAS83630K | Math Bundle                           | \$36.00 |
| TAS83640K | Handwriting Helpers Bundle            | \$36.00 |
| TAS83616  | LegiLiner Cube                        | \$30.00 |
| TAS83610  | Reg Ink Refills for LegiLiners (3 pk) | \$7.99  |
| TAS83615  | Small Refills for LegiLiners (3 pk)   | \$7.99  |
| TAS83618  | Red Ink Refills for LegiLiners (2 pk) | \$7.99  |