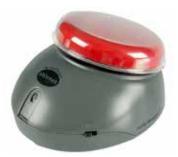

#### 6dot Braille Label Maker

#### THIS IS A DROP-SHIP PRODUCT

A versatile and user-friendly device designed to meet the needs of both Braille readers and non-Braille users alike. This label maker provides a seamless solution for creating high-quality Braille labels with ease.

| SKU     | Description          | Price      |
|---------|----------------------|------------|
| AT86819 | Braille Label Maker  | \$1,150.00 |
| AT86820 | Carrying Case        | \$75.00    |
| AT86821 | QWERTY Keyboard      | \$42.00    |
| AT86822 | USB Adapter          | \$22.00    |
| AT86827 | Power Adapter        | \$52.00    |
| AT86828 | Embossing Tape-Black | \$39.00    |