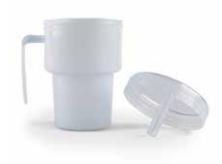

#### **Flo-Trol Feeding Cup**

Permits dribble-free drinking without the need to sit up or raise the head. Placing a finger over the vent hole in the cap controls the flow of liquid through the mouthpiece. Graduated at 4, 6 and 8 oz. levels.