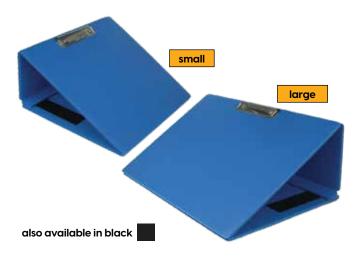

#### **Collapsible Slant Board**

Ultralight and Collapsible!

Features a smooth writing surface and a heavy duty metal clip.

Small Slant Board: 12"w x 12"h".

Large Slant Board: 18"w x 12"h"

| SKU       | Description               | Price   |
|-----------|---------------------------|---------|
| TAS1545BK | Collapsible Small (black) | \$46.00 |
| TAS1546BK | Collapsible Large (black) | \$55.00 |
| TAS1545BL | Collapsible Small (blue)  | \$46.00 |
| TAS1546BL | Collapsible Large (blue)  | \$55.00 |

#### Adjustable/Collapsible Light Weight Slant Board

Adjustable and Collapsible! Adjusts from 20 to 32 degrees. Small Slant Board: 12"w x 12"h" Large Slant Board: 16"w x 12"h"

| SKU      | Description              | Price   |
|----------|--------------------------|---------|
| TA\$1577 | Adjustable Small (black) | \$58.00 |
| TAS1578  | Adjustable Large (black) | \$66.00 |
| TAS1567  | Adjustable Small (blue)  | \$58.00 |
| TAS1568  | Adjustable Large (blue)  | \$60.00 |