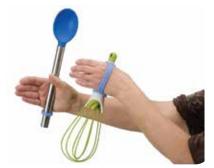

# Tools for Gripping and Grasping Introducing... THE FUNCTIONALHAND

The Functionalhand is tailored to assist individuals who have difficulty with grasp, providing a means to hold objects for fun and function.

The unique and flexible design allows the individual to hold functional tools of many shapes and sizes in both the vertical and horizontal orientation.

### Inserting a tool is as simple as 1, 2, 3 ...