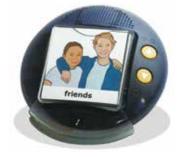

IGmack communicator and press its large (5") activation surface for playback up to two minutes in length. Features include; volume control, ON/OFF switch, external switch jack for specialty switch operation, and toy/appliance jack with cable. Requires 9-volt battery (not included).

| SKU     | Description | Price    |
|---------|-------------|----------|
| AT16201 | BIGmack     | \$155.00 |



#### BIG Step-by-Step with Levels

All the same great features of the BIG and LITTLE Step-by-Step communicators with the power and convenience of levels! Levels are ideal for pre-recorded sequential messages that are used on a regular basis. 4 minutes total recording time.

| SKU     | Description      | Price    |
|---------|------------------|----------|
| AT16251 | BIG Step-by-Step | \$220.00 |



### **Big Button**

Two styles of Big Buttons are powerful communicators with easy-touch activation! Each has two modes: single message and tap-to-talk mode. Allows the user to play the steps in sequence, one by one. See website for more details.

| SKU     | Description       | Price    |
|---------|-------------------|----------|
| AT16542 | Big Button        | \$69.00  |
| AT16543 | with Steps & Lvls | \$109.00 |



#### LITTLE mack Communicator

Simply record any message directly into the LITTLE mack communicator for one touch, single message playback up to two minutes in length. Angled base and 2.5 inch activation surface. Powered by a replaceable 9-volt battery.

| op In Step |  |
|------------|--|
| - Ster     |  |

LITTLE Step-by-Step with Levels

All the same great features of t