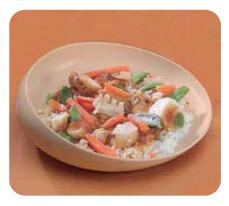

#### **Innerlip Plates**

Food can be pushed to the side of this durable plastic plate, then scooped up with a fork or spoon. Ideal for one handed persons. Microwave safe. 9" diameter.

| SKU     | Description | Price  |
|---------|-------------|--------|
| DLE0119 | Beige       | \$9.80 |
| DLE0120 | Blue        | \$9.80 |