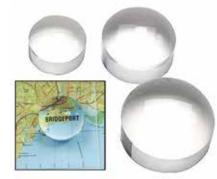

#### Ultradome

Provides a powerful 4x power direct magnification. Distortion free solid optical acrylic lensglides across any surface.

| SKU     | Description      | Price   |
|---------|------------------|---------|
| TAG0611 | Ultradome (2")   | \$19.99 |
| TAG0612 | Ultradome (2.5") | \$32.50 |
| TAG0613 | Ultradome (3")   | \$46.25 |