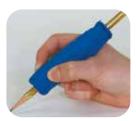

# Tools for Gripping and Grasping Introducing... THE FUNCTIONALHAND

The Functionalhand is tailored to assist individuals who have difficulty with grasp, providing a means to hold objects for fun and function.

The unique and flexible design allows the individual to hold functional tools of many shapes and sizes in both the vertical and horizontal orientation.

### Inserting a tool is as simple as 1, 2, 3 ...