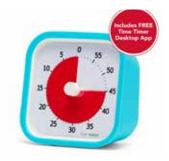

imer Original**

The Time Timer provides the ability to judge how much time is left without having to know how to tell time. The products operate with high color resolution, large dial numbers, and ultra-quiet quartz movement.

| SKU     | Description | Price   |
|---------|-------------|---------|
| TAS0154 | 3" Timer    | \$29.95 |
| TAS0153 | 8" Timer    | \$36.95 |
| TAS0160 | 12" Timer   | \$41.95 |



#### Time Timer PLUS 60 Minute Timer

As time elapses, the red disk gradually disappears under a clear and durable lens, making the new Time Timer PLUS an ideal time management tool for all ages. Features an on-the-go carry handle and volume control dial. 5.5" x 7".

| SKU     | Description     | Price   |
|---------|-----------------|---------|
| TAS0161 | Time Timer Plus | \$41.50 |



#### **Time Timer MOD**

A Time Timer with the style and durability of the Time Timer PLUS in a size that is portable and easy to use anywhere! 3.5" x 3.5". One AA battery required for operation (not included).

| SKU     | Description   | Price   |
|---------|---------------|---------|
| TAS0162 | Charcoal Gray | \$39.50 |
| TAS0166 | Lime Green    | \$39.50 |
| TAS0167 | Sky Blue      | \$39.50 |



#### Resetea

Resetea is a visual timer that allows the user to better organize tasks. Place visuals in front of the light screen and let the clock mark the course of time, indicating when an activity ends and the next one begins.

| SKU     | Description | Price    |
|---------|-------------|----------|
| AT83133 | Resetea     | \$425.00 |



#### Two Minute Turtle Toothbrush Timer

Help c