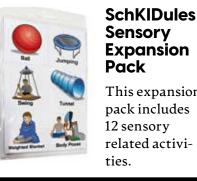

| Description                                                                                 | Price                                                                       |
|--------------------------------|---------------------------------------------------------------------------------------------|-----------------------------------------------------------------------------|
| LS83003                        | Home Com                                                                                    | bo \$27.99                                                                  |
| I feel<br>Contused<br>Contused | F<br>F<br>F<br>F<br>F<br>F<br>F<br>F<br>F<br>F<br>F<br>F<br>F<br>F<br>F<br>F<br>F<br>F<br>F | Chis accessory<br>back<br>with 17 differ-<br>nt "feelings"<br>nagnets and 1 |





#### Sensory Expansion This expansion pack includes

12 sensory related activi-

| KU      | Description  | Price  |
|---------|--------------|--------|
| \$83005 | Sensory Pack | \$7.99 |



#### SchKIDules Education **Bundle**

Features 1 Two-Sided 18" Tri-Folding Board, 66 2x2 School & Special Education Activity Magnets, 21 Headings Magnets, 36 Star Magnets

| SKU     | Description             | Price   |
|---------|-------------------------|---------|
| LS83008 | <b>Education Bundle</b> | \$42.99 |



#### SchKIDules Star Board

The SchKIDules 2-Sided Magnetic Starboard is ONE BOARD that is 18 inches long by 12 inches wide and folds down to three 6" panels. This board comes with 36 magnetic stars to be used to mark a child's progress.

| SKU     | Description | Price   |
|---------|-