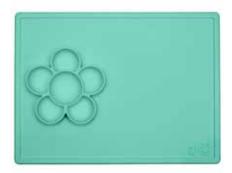

Happy Bowl Silicone Feeding Mat

Mat suctions directly to the table, making it difficult for tiny hands to tip over. Has a smaller footprint than the ezpz Happy Mat, so it fits on most highchair trays. Height of 1.5 inches. 9+ months.

| Description  | Price   |
|--------------|---------|
| Bowl (Blue)  | \$22.99 |
| Bowl (Coral) | \$22.99 |
|              |         |



#### Happy Mat Silicone Feeding Mat

Let your little self-feeder do it up right while containing the mess with this cute smiley-face feeding placemat. Three sections corral different foods for little ones that don't want their food to touch. 14" x 9"; silicone suction cups.

| SKU      | Description | Price   |
|----------|-------------|---------|
| DLE73503 | Mat (Blue)  | \$25.99 |
| DLE73504 | Mat (Coral) | \$25.99 |



#### **Play Mat**

The Play Mat is an all-in-one mat plus a flower compartment that transforms playtime into an opportunity for sensory exploration, fine motor skill development, and creativity.

| SKU      | Description     | Price   |
|----------|-----------------|---------|
| DLE73506 | Play Mat (Mint) | \$29.99 |



#### **Freedom Dinnerware**

Sticks solidly to any smooth table or work surface. It is virtually impossible to lift or move the plate or bowl so there's no chance of the plate or bowl moving or tipping up.

| SKU     | Description                                 | Price   |
|---------|---------------------------------------------|---------|
| FRE-001 | Snack Bowl w/Suction Pad (8" w x 3"h)       | \$36.95 |
| FRE-002 | Scoop Plate (8" w x 43/4"h)                 | \$36.95