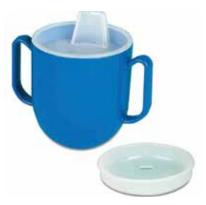

#### No Tip Cup

Weighted base and rounded corners make this cup right itself automatically. This cup has two handles and includes two lids. Capacity of 6 <sup>1</sup>/<sub>2</sub> oz.

| SKU     | Description | Price   |
|---------|-------------|---------|
| DLE0114 | No Tip Cup  | \$15.75 |