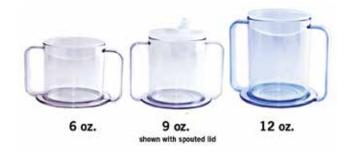

#### Independence Clear Mugs

The Independence Mugs feature large handles that are easy to hold with even the weakest grip. Made of strong, crystal clear polycarbonate and can be used with hot or cold beverages.Each comes with one anti-splash lid and one spouted lid.

| SKU      | Description                       | Price  |
|----------|-----------------------------------|--------|
| DLE12305 | One Long Handle Clear Mug (10 oz) | \$4.99 |
| DLE12309 | Two Handled Clear Mug (9 oz.)     | \$5.99 |
| DLE12312 | Two Handled Clear Mug (6 oz)      | \$5.99 |
| DLE12313 | Two Handled Clear Mug (12 oz)     | \$6.25 |