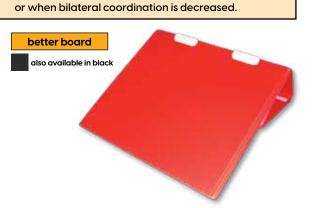

#### **Slant Boards**

#### Slant boards can be used for a variety of purposes!

- Create a vertical writing surface; this puts the wrist in the optimal extended position encouraging better pencil grasp and fine motor control.
- Bring visual information closer; this helps with visual attention and focus as well as decreasing strain on eyes.
- Promote optimal positioning; using a slant board at a 22 degree angle can help with slouching.
- better board XL also available in red

#### **Better Board Slant Board**

#### WARNING: CHOKING HAZARD

Portable & easy to store!

Lightweight, durable corrugated plastic with plastic clamps to securely hold paper.

Features non-slip rubber "feet" and a low angle surface of 20 degrees. Collapses to a thickness of just <sup>3</sup>/4". Available in black or red.

Better Board: 12"w x 12 1/2"h"

Better Board XL:18"w x 12"h"