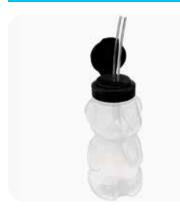

#### TheraBear

The TheraBear 8oz. bottle is soft, allowing users to squeeze the bottle to help move liquid into the straw. The straw fits snugly in the cover to minimize leakage and spills. 1/8 inch straw opening.