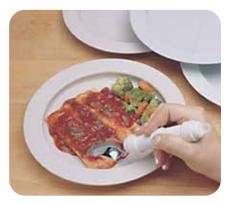

#### Scooper Bowl with Rubber Ring

Hemispherical bowl with removable rubber ring at its base is 4<sup>1</sup>/2" in diameter. High return curve on one side to prevent spilling.

| SKU     | Description  | Price   |
|---------|--------------|---------|
| DLE0124 | Scooper Bowl | \$10.40 |

**Grip Ware Scoop Dishes** 

This heavy duty Scoop Dish is made of extra-thick melamine plastic. 9" diameter plate with a groove in the lip to hold utensils.

| SKU     | Description    | Price   |
|---------|----------------|---------|
| DLE0633 | Partition Dish | \$8.12  |
| DLE0634 | Scoop Dish     | \$13.95 |

**Scoop Dish** 

Plastic dish with a heightened edge on one side. Bottom of plate has a friction band of rubber to hold plate securely on all surfaces. 8" diameter.

| SKU     | Description | Price  |
|---------|-------------|--------|
| DLE0701 | Yellow      | \$9.99 |
| DLE0702 | Ivory       | \$9.99 |