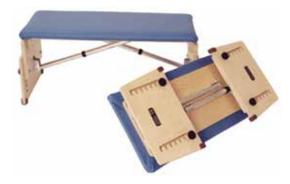

--|---------|
| LS83007 | Star Board  | \$21.99 |

### Chairs



#### **Corner Chairs**

THIS IS A DROP-SHIP PRODUCT

For users who need support of the head, trunk, and pelvis in order to both develop an upright sitting posture and align the head and trunk. The Chair has a firm, padded insert. Includes removable head supports, adjustable seat, removable abductors, 2" seat belt and adjustable tray. See website for sizing guidelines.

| SKU      | Description                      | Price     |
|----------|----------------------------------|-----------|
| TAS33006 | Corner Chairs Small              | \$797.81  |
| TAS33001 | Corner Chairs Small with Casters | \$918.48  |
| TAS33007 | Corner Chairs Large              | \$890.04  |
| TAS33008 | Corner Chairs Large with Casters | \$1013.33 |





#### **Kinder Chairs**

#### THIS IS A DROP-SHIP PRODUCT

Designed as an adjustable seat that can ensure proper positioning. Features include adjustable seat depth, adjustable footrest, abductor pads, and seat belt. See website for sizing.

| SKU      | Description                   | Price    |
|----------|-------------------------------|----------|
| TAS33003 | LOW Kinder Chair (with tray)  | \$691.44 |
| TAS33004 | HIGH Kinder Chair (no tray)   | \$606.43 |
| TAS33005 | HIGH Kinder Chair (with tray) | \$726.79 |

#### **Kaye Lock-in-Place Frazier Tables**

#### THIS IS A DROP-SHIP PRODUCT

These height adjustable tables lock onto the Kaye Therapy Benches. They have a cut-out surface to help in placing them close around the child to stabilize the shoulders, arms & hands.

| SKU      |